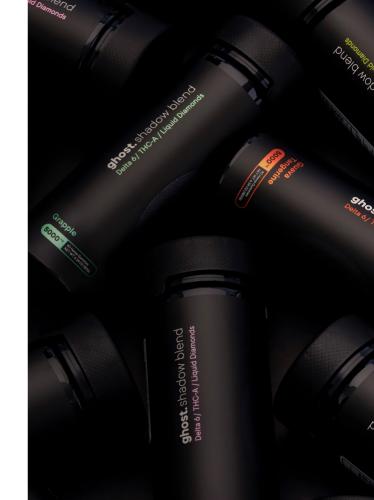

# shadow blend all-in-one vape

#### 3.5 grams

Delta-6 • THC-A • Liquid Diamonds

6 pack display

# sativa

Guava Starfruit

Limoncello Cherry Pir

# indica

Raspberry Kush Mandarin Kush