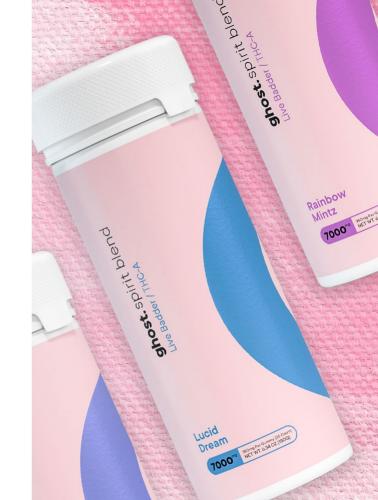

# spirit blend gummies

7000mg (20 count) · 350mg per gummy

Live Badder • THC-A

6 pack display

## flavors

Electric Lemonade French Cookies Lucid Dream Rainbow Mintz