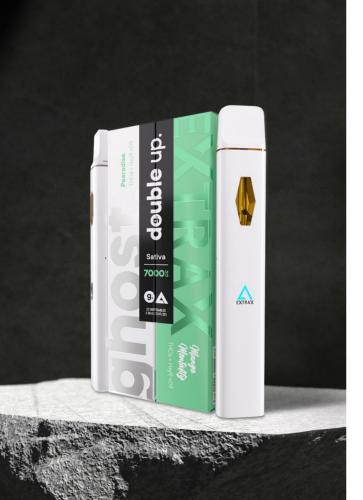

# double up all-in-one vape

#### (2) 3.5 grams

THC-A • Hydroxy 9 • Delta-9

(5) 2 Pack Display

## sativa

Mango Mentality x Pearadise

**Dreamsicle x Wookies** 

indica