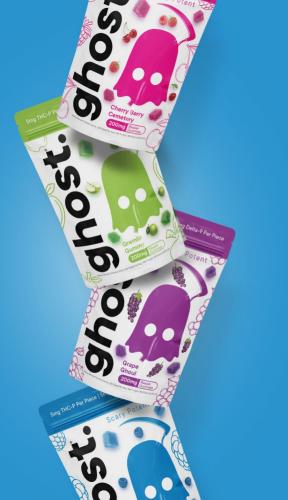

## reaper gummies

200mg (20 count) · 10mg per gummy

THC-P • Delta-9

5 pack display

## flavors

Cherry Berry Cemetery Scary Strawberries Gremlin Gummy Grape Ghoul Potion Punch