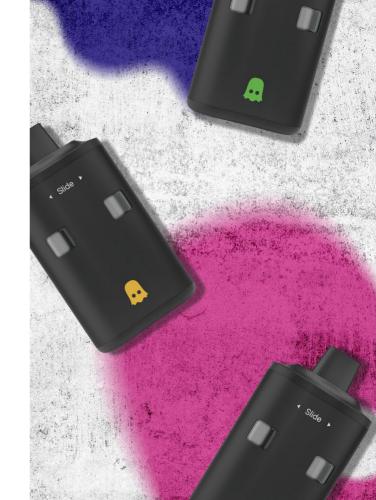

# slide piece all-in-one vape

#### 7-gram all-in-one

THC-A • THC-P • Liquid Diamonds • Delta-10

5 pack display