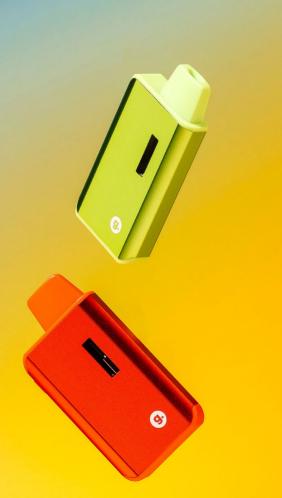

# double up all-in-one vape

#### (2) 3.5 grams

THC-A • Hydroxy 9 • Delta-9

(5) 2 Pack Display

## sativa

Mango Mentality x Pearadise

**Dreamsicle x Wookies** 

indica

#### Rainbow Runtz x Strawberry Shortcake