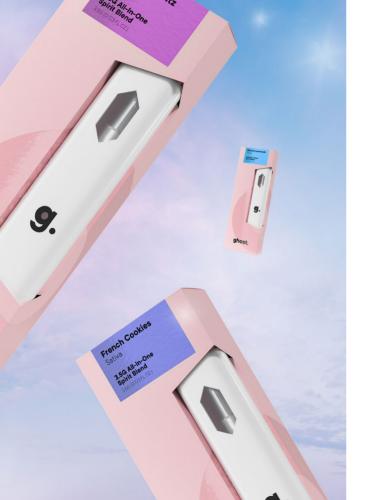

# spirit blend all-in-one vape

#### 3.5 grams

Live Badder • THC-A

6 pack display

## sativa

Electric Lemonade French Cookies

Lucid Dream

**Rainbow Mintz** 